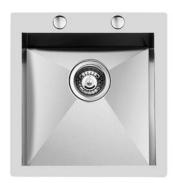

# Sink Quadra

Kitchen Sinks Code: 1205 050

#### **DETAILS**

| Edge/Installation Type | Flat Edge                                                       |
|------------------------|-----------------------------------------------------------------|
| Finish                 | Foster brushed                                                  |
| Material               | AISI 304 stainless steel                                        |
| Texture                | Brushed in line                                                 |
| Base                   | 45 cm                                                           |
| Dimensions             | 479x510 mm                                                      |
| Standard fittings      | Fixing hooks, gasket, drain, overflow and siphon, boxed packing |
| Mixer holes            | 2 standard holes                                                |
| Built-in hole          | 459x495 mm                                                      |
|                        |                                                                 |

| Drainer                   | No                                                                                                                                                                                                                                                               |
|---------------------------|------------------------------------------------------------------------------------------------------------------------------------------------------------------------------------------------------------------------------------------------------------------|
| Width                     | 48 cm                                                                                                                                                                                                                                                            |
| Bowl dimension            | 400 x 400 mm                                                                                                                                                                                                                                                     |
| Number of bowls           | 1 bowl                                                                                                                                                                                                                                                           |
| Waste fitting             | Drain with automatic PM control                                                                                                                                                                                                                                  |
| FEATURES                  |                                                                                                                                                                                                                                                                  |
| Automatic waste fitting   | The waste-fitting with round remote knob is supplied; a practical accessory which makes it unnecessary to get wet in order to drain the water from the bowl.                                                                                                     |
| Basket 3,5" waste fitting | The drain is equipped with a large 3.5" drain, with the practical basket cap that prevents the discharge of solid parts.                                                                                                                                         |
| Deep bowls                | This bowls reach an important depth, over 20 cm, thanks to the advanced production technology, that can be offer great capiency and practicity in all the washing operations.                                                                                    |
| Diamond-shape bottom      | The draining of water is an important feature in a sink, and it's always taken good care of in Foster products. In the bent-welded sinks, which would have a flat bottom, the proper draining is guaranteed by the elegant beveling, which helps the water flow. |
| Double mixer hole         | The large tap counter is already fitted with a series of 2 tap holes. In the second hole it is possible to install the remote control of the automatic drain or, alternatively, a practical soap dispenser.                                                      |
| High thickness            | 1mm thick steel. A significant thickness, which guarantees the maximum sturdiness and durability.                                                                                                                                                                |
| Perimetral overflow       | The overflow is always a security on the Foster sinks that prevents the overflow of water in case of oversights. The perimeter drain solution improves aesthetics thanks to its square and essential shape.                                                      |

Small radius

Bowls with squared shapes with a modern design and an increased capacity, for a minimal aesthetics connected with an extreme practicity.