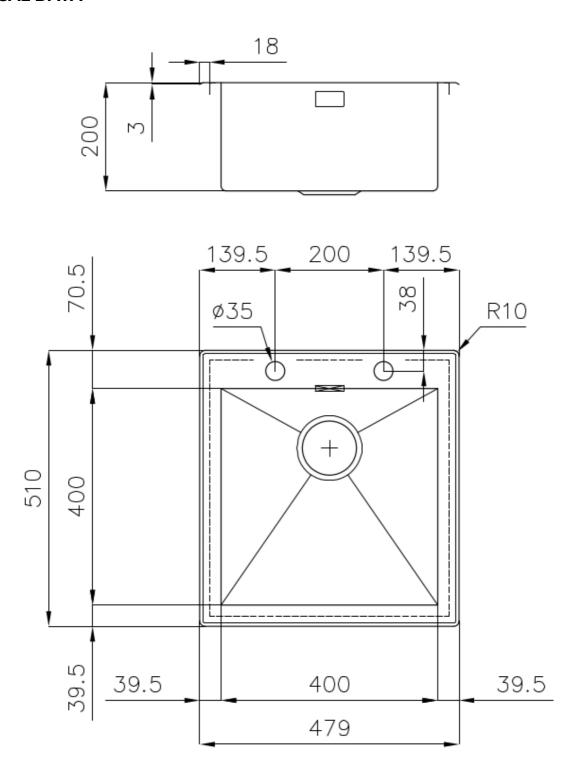

#### **DETAILS**

| Edge/Installation Type | Flat Edge                                                       |
|------------------------|-----------------------------------------------------------------|
| Finish                 | Foster brushed                                                  |
| Material               | AISI 304 stainless steel                                        |
| Texture                | Brushed in line                                                 |
| Base                   | 45 cm                                                           |
| Dimensions             | 479x510 mm                                                      |
| Standard fittings      | Fixing hooks, gasket, drain, overflow and siphon, boxed packing |
| Mixer holes            | 2 standard holes                                                |
| Built-in hole          | 459x495 mm                                                      |
|                        |                                                                 |

| Drainer                   | No                                                                                                                                                                                                                                                               |
|---------------------------|------------------------------------------------------------------------------------------------------------------------------------------------------------------------------------------------------------------------------------------------------------------|
| Width                     | 48 cm                                                                                                                                                                                                                                                            |
| Bowl dimension            | 400 x 400 mm                                                                                                                                                                                                                                                     |
| Number of bowls           | 1 bowl                                                                                                                                                                                                                                                           |
| Waste fitting             | Drain with automatic PM control                                                                                                                                                                                                                                  |
| FEATURES                  |                                                                                                                                                                                                                                                                  |
| Automatic waste fitting   | The waste-fitting with round remote knob is supplied; a practical accessory which makes it unnecessary to get wet in order to drain the water from the bowl.                                                                                                     |
| Basket 3,5" waste fitting | The drain is equipped with a large 3.5" drain, with the practical basket cap that prevents the discharge of solid parts.                                                                                                                                         |
| Deep bowls                | This bowls reach an important depth, over 20 cm, thanks to the advanced production technology, that can be offer great capiency and practicity in all the washing operations.                                                                                    |
| Diamond-shape bottom      | The draining of water is an important feature in a sink, and it's always taken good care of in Foster products. In the bent-welded sinks, which would have a flat bottom, the proper draining is guaranteed by the elegant beveling, which helps the water flow. |
| Double mixer hole         | The large tap counter is already fitted with a series of 2 tap holes. In the second hole it is possible to install the remote control of the automatic drain or, alternatively, a practical soap dispenser.                                                      |
| High thickness            | 1mm thick steel. A significant thickness, which guarantees the maximum sturdiness and durability.                                                                                                                                                                |
| Perimetral overflow       | The overflow is always a security on the Foster sinks that prevents the overflow of water in case of oversights. The perimeter drain solution improves aesthetics thanks to its square and essential shape.                                                      |

## **TECHNICAL DATA**