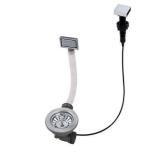

|
| High thickness            | 1mm thick steel. A significant thickness, which guarantees the maximum sturdiness and durability.                                                                                                                                                                |
| Perimetral overflow       | The overflow is always a security on the Foster sinks that prevents the overflow of water in case of oversights. The perimeter drain solution improves aesthetics thanks to its square and essential shape.                                                      |



Small radius

Bowls with squared shapes with a modern design and an increased capacity, for a minimal aesthetics connected with an extreme practicity.

## **TECHNICAL DATA**





# **EQUIPMENT**



Automatic waste fitting - PM 8407 113

## **OPTIONAL ACCESSORIES**



Cestello inox 8612 000



Glass chopping board 8631 300



HDPE Chopping board 8657 001



HPDE Twin chopping board 8644 101



Stainless steel plate rack
8100 303
\* only in combination with the accessory
8644 101



Stainless steel plate rack only usable in combination with the accessories 8644 003
8100 154

# Foster ==



**White bowl** 8153 100



Graters kit with ring-holder and food collection tray

8159 101

\* only in combination with the accessory 8644 101



Stainless steel perforated tray

8151 000

\* only in combination with the accessory 8644 101



Stainless steel plate rack

8100 201